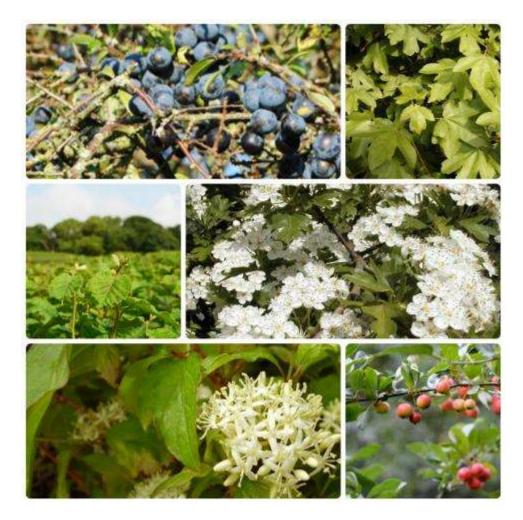

## **Rootstock:** The size of tree you want to end up with

Imagine an orchard with a border hedge of mixed native species

**RHS Wildlife Friendly Mixed Hedging** consists mainly of Hawthorn but also includes a mix of Blackthorn, Hazel, Common Dogwood, **Field Maple Crab Apple** 