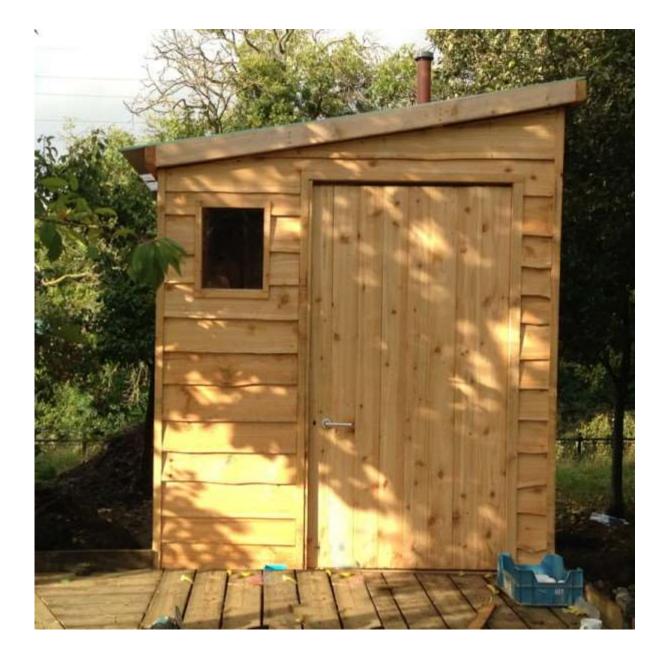

br>Stella                   | Prunus<br>Stella                   | Malus<br>Bramley                   | Malus<br>Christmas Pippi           | Prunus<br>1 Czar                   | Malus<br>Rosette                 |                                  |                                 |
|               | BOGGY GROUND             | BOGGY GROUND           | Malus<br>Worcester<br>Pearmain | Malus<br>Worcester<br>Pearmain | Malus<br>Worcester<br>Pearmain | Malus<br>Worcester<br>Pearmain | Malus<br>Worcester<br>Pearmain | Prunus<br>Rivers Early<br>Prolific | Prunus<br>Czar                   |                                  |                                 |

#### Autumn 2018







# **NO SHELTER**





#### Holly Lodge High School College of Science



### ACCESSIBLE HERB GARDEN & PICNIC AREA







#### Accessible Composting Toilets



## 2017-18 **Near Neighbours** 2019 **Grantham Yorke Trust** Sandwell MBC Awards for All

# Funding

Sponsor a Tree £25