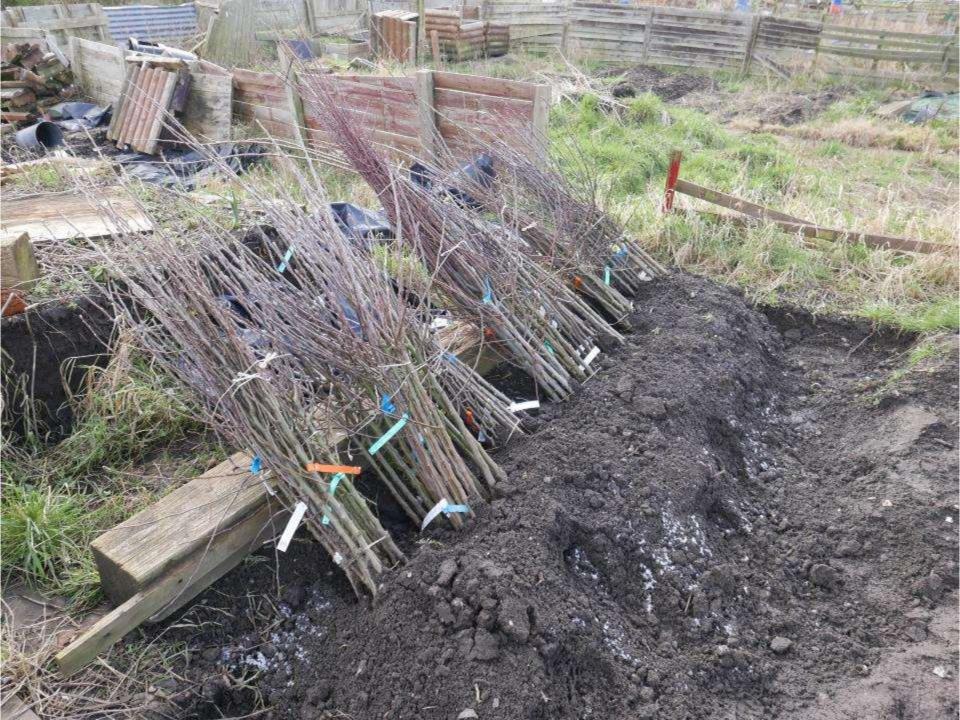

#### Reducing our Food Footprint: Common Ground Orchard project



#### **Rev Nick Ross, Holy Trinity Church, Smethwick**



A Community Orchard for Smethwick

















- Building community cohesion
- Improving the local environment
- Creating educational opportunities
- Tackling food poverty



Imagery @2016 Bluesky, DigitalGlobe, Getmapping plc, Infoterra Ltd & Bluesky, The GeoInformation Group, Map data @2016 Google 20 m

#### February 2017



E TRAN

THE STATE

and I the

8 000 00

THE REAL PROPERTY.











#### February 2018

THE REAL









#### **Plums & Cherries**











Medlar

## **Rootstock:** The size of tree you want to end up with





Imagine an orchard with a border hedge of mixed native species

**RHS Wildlife Friendly Mixed Hedging** consists mainly of Hawthorn but also includes a mix of Blackthorn, Hazel, Common Dogwood, **Field Maple Crab Apple** 







### Spring 2018





#### COMMON GROUND COMMUNITY ORCHARD: Schedule of Trees August 2018

|               | Malus                    | Malus                  | Malus                          | Malus                          | Malus                          | Malus                          | Malus                          | Malus                              | Malus                              | Malus                              | Malus