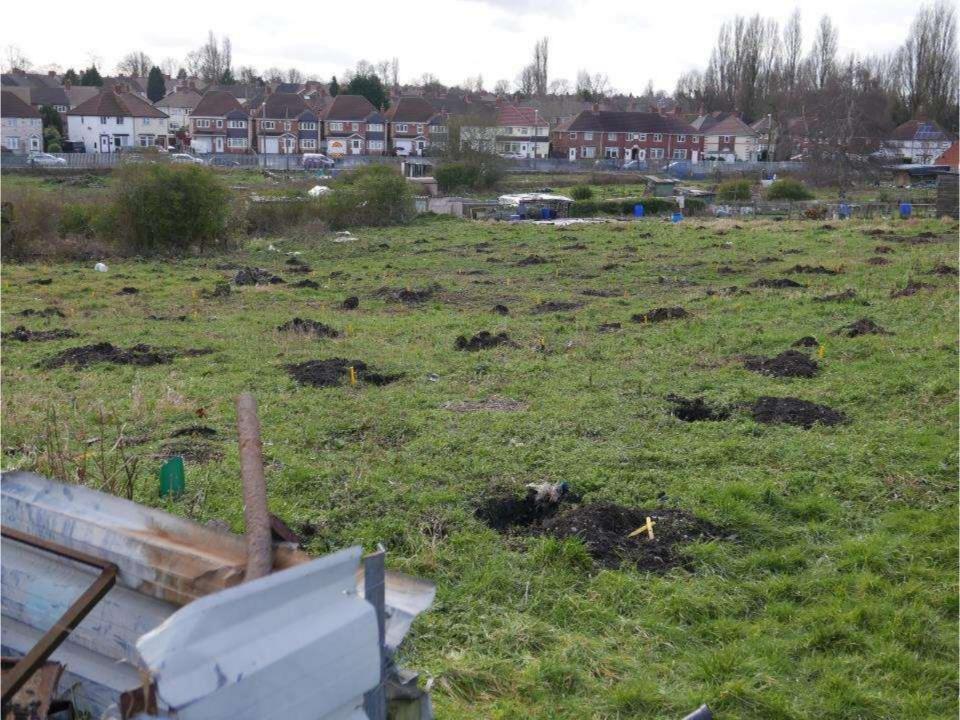

#### Reducing our Food Footprint: Common Ground Orchard project



#### **Rev Nick Ross, Holy Trinity Church, Smethwick**



A Community Orchard for Smethwick

















- Building community cohesion
- Improving the local environment
- Creating educational opportunities
- Tackling food poverty



Imagery @2016 Bluesky, DigitalGlobe, Getmapping plc, Infoterra Ltd & Bluesky, The GeoInformation Group, Map data @2016 Google 20 m

#### February 2017



E TRAN

THE STATE

and I the

8 000 00

THE REAL PROPERTY.











#### February 2018

THE REAL









#### **Plums & Cherries**











Medlar

## **Rootstock:** The size of tree you want to end up with





Imagine an orchard with a border hedge of mixed native species

**RHS Wildlife Friendly Mixed Hedging** consists mainly of Hawthorn but also includes a mix of Blackthorn, Hazel, Common Dogwood, **Field Maple Crab Apple** 







### Spring 2018





#### COMMON GROUND COMMUNITY ORCHARD: Schedule of Trees August 2018

|               | Malus                    | Malus                  | Malus                          | Malus                          | Malus                          | Malus                          | Malus                          | Malus                              | Malus                              | Malus                              | Malus