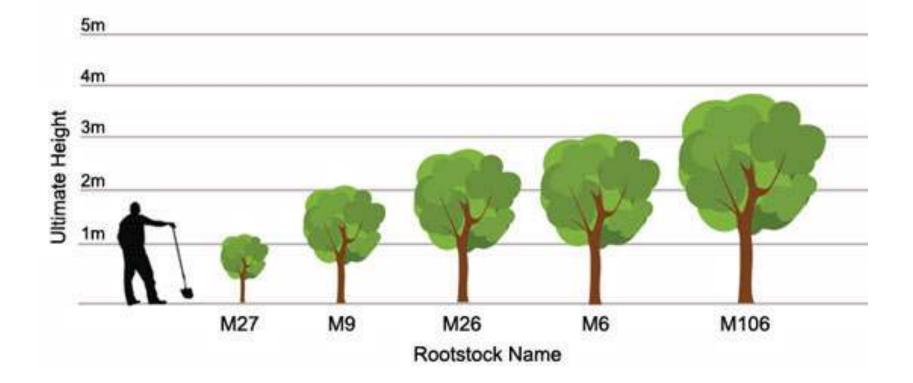

## **Rootstock:** The size of tree you want to end up with

Imagine an orchard with a border hedge of mixed native species

**RHS Wildlife Friendly Mixed Hedging** consists mainly of Hawthorn but also includes a mix of Blackthorn, Hazel, Common Dogwood, **Field Maple Crab Apple** 