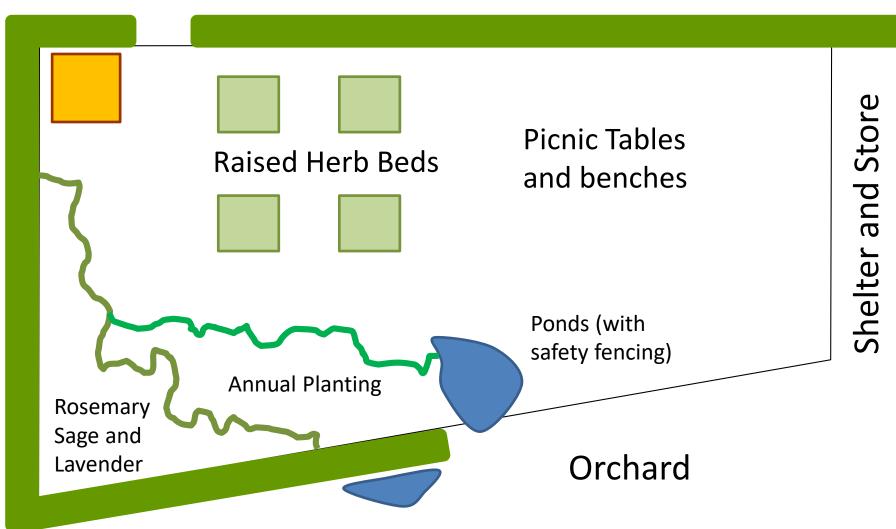

s<br>Stella                   | Prunus<br>Stella                   | Malus<br>Bramley                   | Malus<br>Christmas Pippi           | Prunus<br>1 Czar                   | Malus<br>Rosette                 |                                  |                                 |
|               | BOGGY GROUND             | BOGGY GROUND           | Malus<br>Worcester<br>Pearmain | Malus<br>Worcester<br>Pearmain | Malus<br>Worcester<br>Pearmain | Malus<br>Worcester<br>Pearmain | Malus<br>Worcester<br>Pearmain | Prunus<br>Rivers Early<br>Prolific | Prunus<br>Czar                   |                                  |                                 |

#### Autumn 2018







# **NO SHELTER**





#### Holly Lodge High School College of Science



### ACCESSIBLE HERB GARDEN & PICNIC AREA







#### Accessible Composting Toilets



## 2017-18 **Near Neighbours** 2019 **Grantham Yorke Trust** Sandwell MBC Awards for All

# Funding

Sponsor a Tree £25