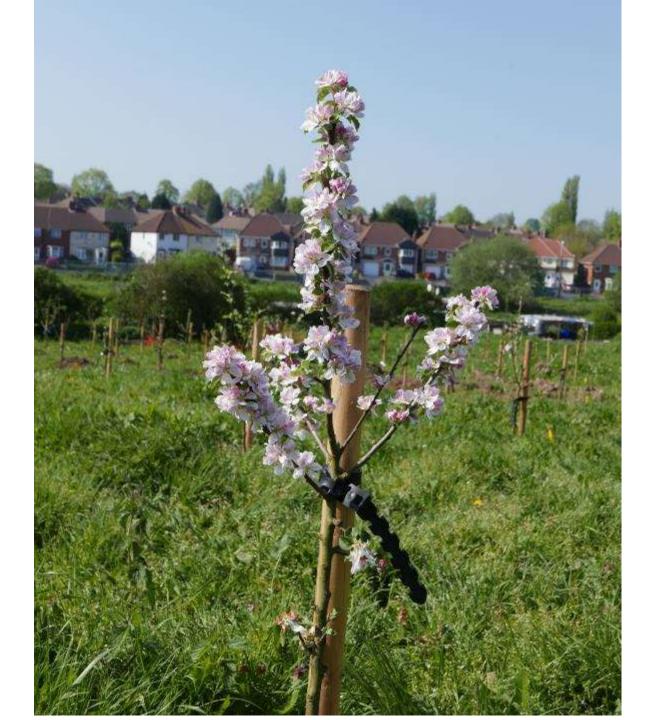

A Community Orchard for Smethwick

















- Building community cohesion
- Improving the local environment
- Creating educational opportunities
- Tackling food poverty



Imagery @2016 Bluesky, DigitalGlobe, Getmapping plc, Infoterra Ltd & Bluesky, The GeoInformation Group, Map data @2016 Google 20 m

#### February 2017



E TRAN

THE STATE

and I the

8 000 00

THE REAL PROPERTY.











#### February 2018

THE REAL









#### **Plums & Cherries**











Medlar

## **Rootstock:** The size of tree you want to end up with





Imagine an orchard with a border hedge of mixed native species

**RHS Wildlife Friendly Mixed Hedging** consists mainly of Hawthorn but also includes a mix of Blackthorn, Hazel, Common Dogwood, **Field Maple Crab Apple** 







### Spring 2018





#### COMMON GROUND COMMUNITY ORCHARD: Schedule of Trees August 2018

|               | Malus                    | Malus                  | Malus                          | Malus                          | Malus                          | Malus                          | Malus                          | Malus                              | Malus                              | Malus                              | Malus                              | Malus                              | Malus                            | Malus                            | Malus                           |
|---------------|--------------------------|------------------------|--------------------------------|--------------------------------|--------------------------------|--------------------------------|--