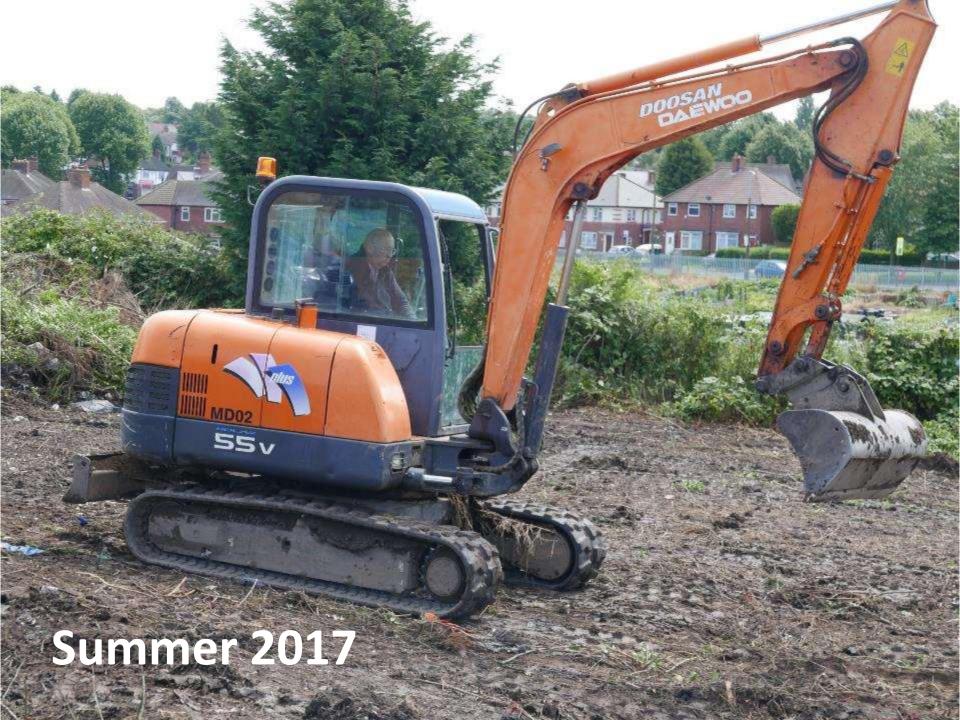

#### Reducing our Food Footprint: Common Ground Orchard project



#### **Rev Nick Ross, Holy Trinity Church, Smethwick**



A Community Orchard for Smethwick

















- Building community cohesion
- Improving the local environment
- Creating educational opportunities
- Tackling food poverty



Imagery @2016 Bluesky, DigitalGlobe, Getmapping plc, Infoterra Ltd & Bluesky, The GeoInformation Group, Map data @2016 Google 20 m

#### February 2017



E TRAN

THE STATE

and I the

8 000 00

THE REAL PROPERTY.











#### February 2018

THE REAL









#### **Plums & Cherries**











Medlar

## **Rootstock:** The size of tree you want to end up with





Imagine an orchard with a border hedge of mixed native species

**RHS Wildlife Friendly Mixed Hedging** consists mainly of Hawthorn but also includes a mix of Blackthorn, Hazel, Common Dogwood, **Field Maple Crab Apple** 







### Spring 2018





#### COMMON GROUND COMMUNITY ORCHARD: Schedule of Trees August 2018

|               | Malus                    | Malus                  | Malus                          | Malus                          | Malus                          | Malus                          | Malus                          | Malus                              | Malus                              | Malus