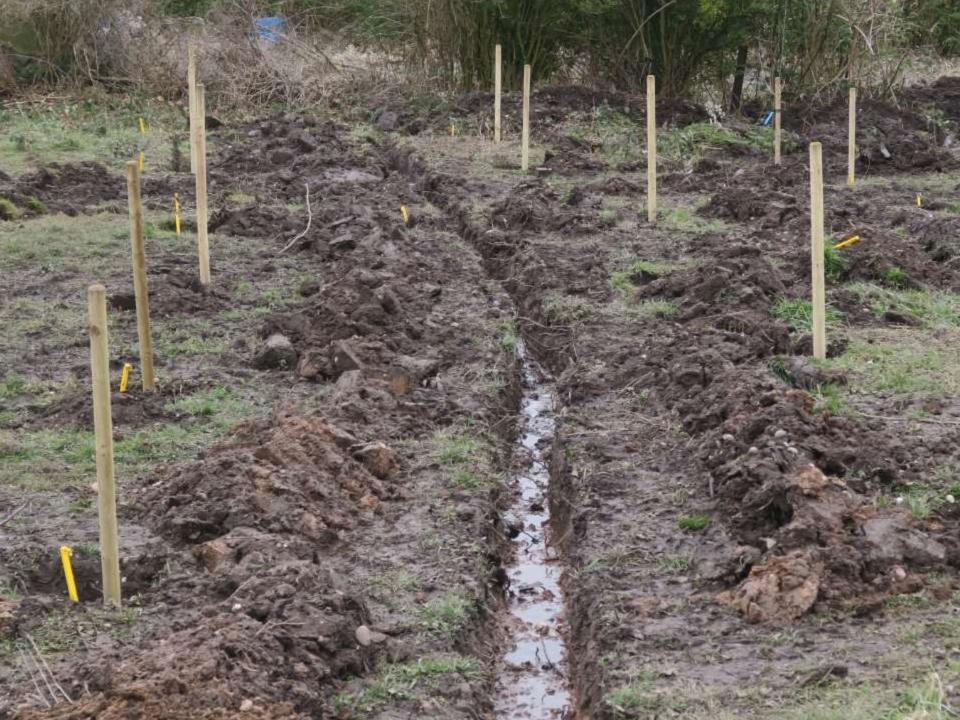

y Church, Smethwick**



A Community Orchard for Smethwick

















- Building community cohesion
- Improving the local environment
- Creating educational opportunities
- Tackling food poverty



Imagery @2016 Bluesky, DigitalGlobe, Getmapping plc, Infoterra Ltd & Bluesky, The GeoInformation Group, Map data @2016 Google 20 m

#### February 2017



E TRAN

THE STATE

and I the

8 000 00

THE REAL PROPERTY.











#### February 2018

THE REAL









#### **Plums & Cherries**











Medlar

## **Rootstock:** The size of tree you want to end up with





Imagine an orchard with a border hedge of mixed native species

**RHS Wildlife Friendly Mixed Hedging** consists mainly of Hawthorn but also includes a mix of Blackthorn, Hazel, Common Dogwood, **Field Maple Crab Apple** 







### Spring 2018





#### COMMON GROUND COMMUNITY ORCHARD: Schedule of Trees August 2018

|               | Malus                    | Malus                  | Malus                          | Malus                          | Malus                          | Malus                          | Malus                          | Malus                              | Malus                              | Malus                              | Malus                              | Malus                              | Malus                            | Malus                            | Malus                           |
|---------------|--------------------------|------------------------|--------------------------------|--------------------------------|--------------------------------|--------------