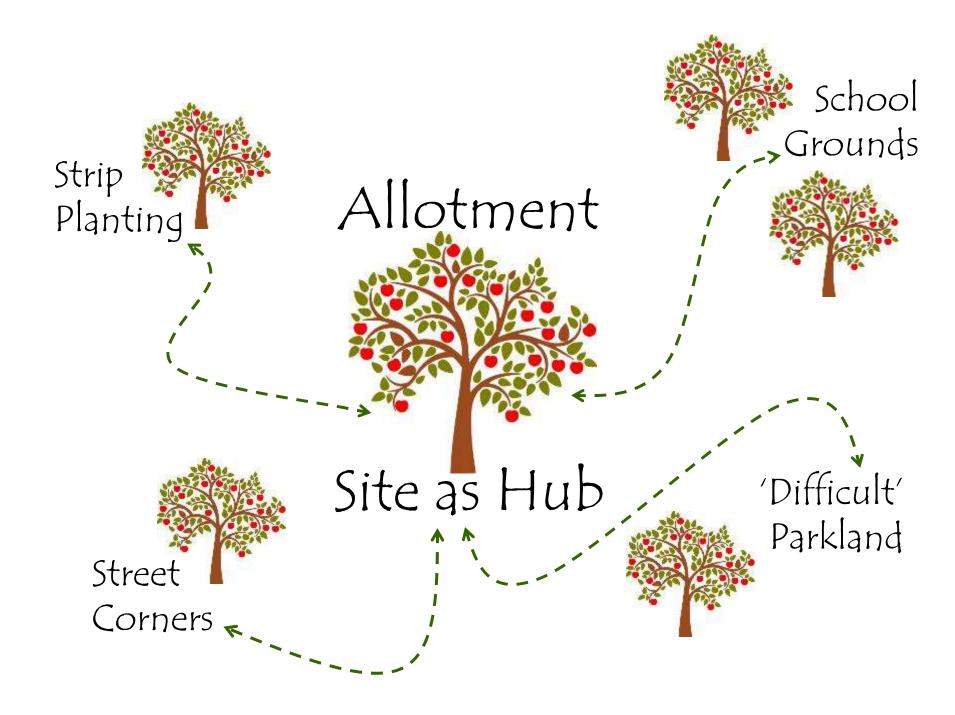

Stella                   | Malus<br>Bramley                   | Malus<br>Christmas Pippi           | Prunus<br>1 Czar                   | Malus<br>Rosette                 |                                  |                                 |
|               | BOGGY GROUND             | BOGGY GROUND           | Malus<br>Worcester<br>Pearmain | Malus<br>Worcester<br>Pearmain | Malus<br>Worcester<br>Pearmain | Malus<br>Worcester<br>Pearmain | Malus<br>Worcester<br>Pearmain | Prunus<br>Rivers Early<br>Prolific | Prunus<br>Czar                   |                                  |                                 |

#### Autumn 2018







# **NO SHELTER**





#### Holly Lodge High School College of Science



### ACCESSIBLE HERB GARDEN & PICNIC AREA







#### Accessible Composting Toilets



## 2017-18 **Near Neighbours** 2019 **Grantham Yorke Trust** Sandwell MBC Awards for All

# Funding

Sponsor a Tree £25