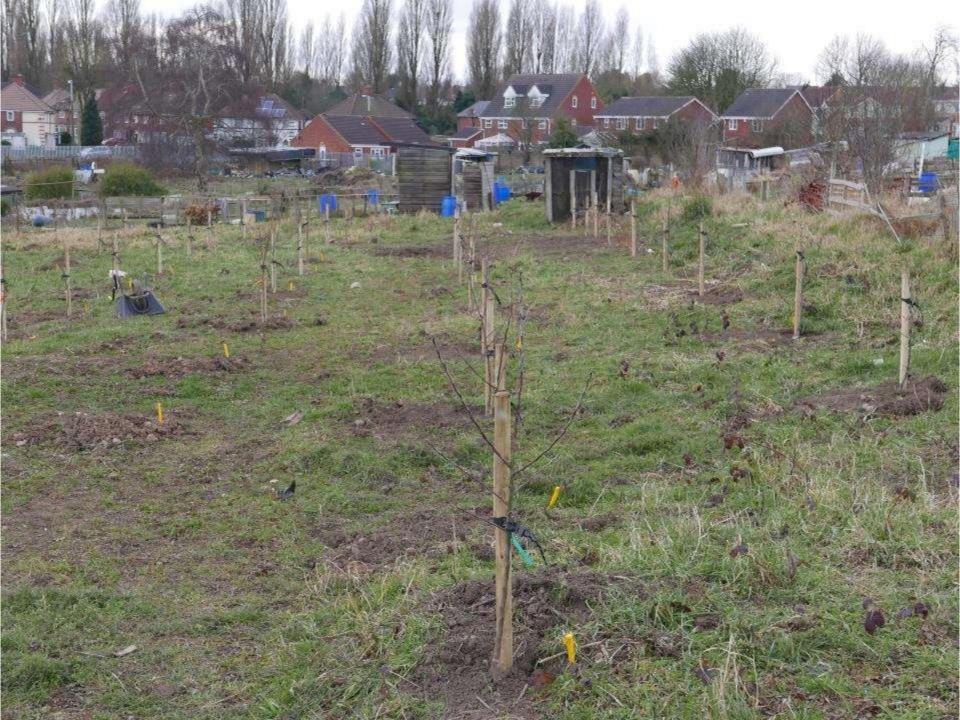

Church, Smethwick**



A Community Orchard for Smethwick

















- Building community cohesion
- Improving the local environment
- Creating educational opportunities
- Tackling food poverty



Imagery @2016 Bluesky, DigitalGlobe, Getmapping plc, Infoterra Ltd & Bluesky, The GeoInformation Group, Map data @2016 Google 20 m

#### February 2017



E TRAN

THE STATE

and I the

8 000 00

THE REAL PROPERTY.











#### February 2018

THE REAL









#### **Plums & Cherries**











Medlar

## **Rootstock:** The size of tree you want to end up with





Imagine an orchard with a border hedge of mixed native species

**RHS Wildlife Friendly Mixed Hedging** consists mainly of Hawthorn but also includes a mix of Blackthorn, Hazel, Common Dogwood, **Field Maple Crab Apple** 







### Spring 2018





#### COMMON GROUND COMMUNITY ORCHARD: Schedule of Trees August 2018

|               | Malus                    | Malus                  | Malus                          | Malus                          | Malus                          | Malus                          | Malus                          | Malus                              | Malus                              | Malus                              | Malus                              | Malus                              | Malus                            | Malus                            | Malus                           |
|---------------|--------------------------|------------------------|--------------------------------|--------------------------------|--------------------------------|----------------